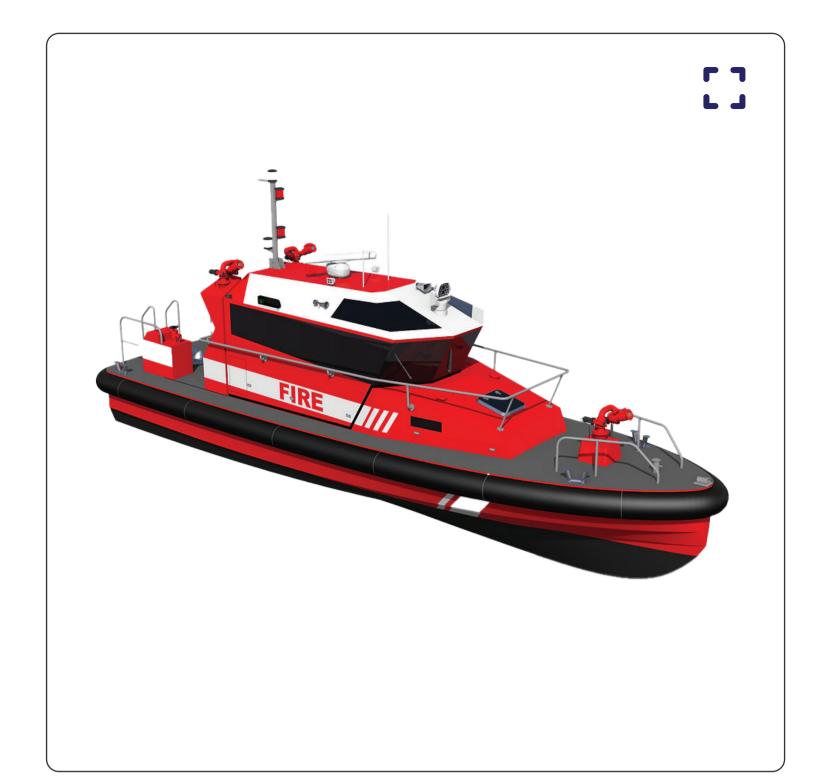

## **RHIB Velox 800**

The RHIB Swift 800 is a compact and fast-response craft, designed for rescue operations, rapid deployment, and patrol duties in confined or shallow water environments. It provides agility, safety, and reliable performance.

#### Specification:

Length Overall:8.0 mBeam:2.5 mDraft:8.0 mSpeed:35-40 knots

Payload Capacity: Up to 800 kg Hull Material: Fiberglass Reinforced Polymer (FRP)

Collar Material: Hypalon or Neoprene

Do you want to know more? Download the product sheet 🖰