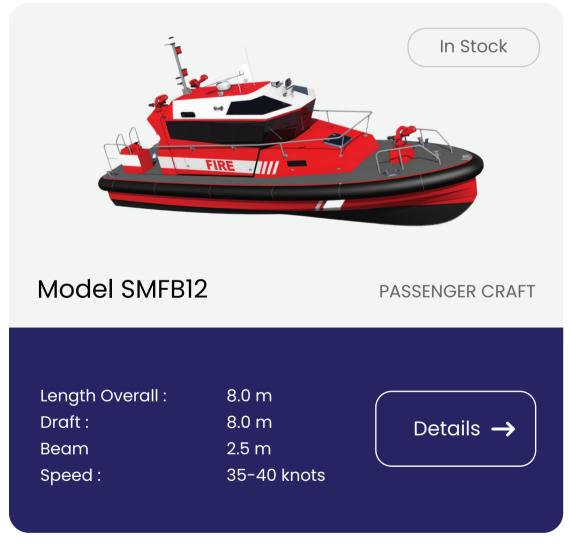

## **RHIB Velox 800**

The RHIB Swift 800 is a compact and fast-response craft, designed for rescue operations, rapid deployment, and patrol duties in confined or shallow water environments. It provides agility, safety, and reliable performance.

#### Specification:

Length Overall:8.0 mBeam:2.5 mDraft:8.0 mSpeed:35-40 knots

Payload Capacity: Up to 800 kg Hull Material: Fiberglass Reinforced Polymer (FRP)

Collar Material: Hypalon or Neoprene

Do you want to know more? Download the product sheet 🖰